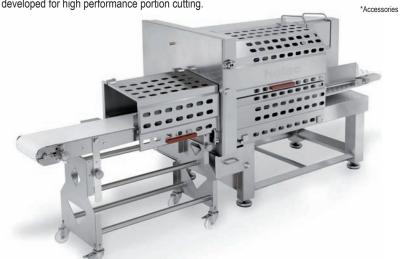

## »Sect 28 CT« Continuous high-volume portion cutter

The Sect 28 CT is the high performance product in the holac portion cutter range of products. With its high output and perfect cutting quality, it guarantees outstanding performance. Thanks to the integrated computer controls, the cutting speed and cutting thickness are infinitely adjustable. When it comes to sanitation, the Sect 28 CT is quick to disassemble and reassemble in just a few steps. The Sect 28 CT is developed for high performance portion cutting.

## **Product features:**

- » Continuous product feed by infeed belt and downholder belt
- » Variable belt speed and slice thickness
- » Optional separation of cut slices
- » Smart-slice program (batching)
- » Quick, effective sanitation
- » Stable cut-off blade and blade scraper for a clean cut
- » Two-wing blade for higher capacity

CE All machines fulfil the strictest CE safety and hygiene regulations.

| Technical specifications    | Sect 28 CT               |  |
|-----------------------------|--------------------------|--|
| Cuts (Single blade)/ minute | 350/400                  |  |
| Magazine W x H              | 264 x 160 mm             |  |
| Cutting thickness           | 1-30 mm                  |  |
| Power supply                | 6,0 kW                   |  |
| Weight                      | 950 kg                   |  |
| L x W x H                   | 3.380 x 1.100 x 1.500 mm |  |
|                             |                          |  |